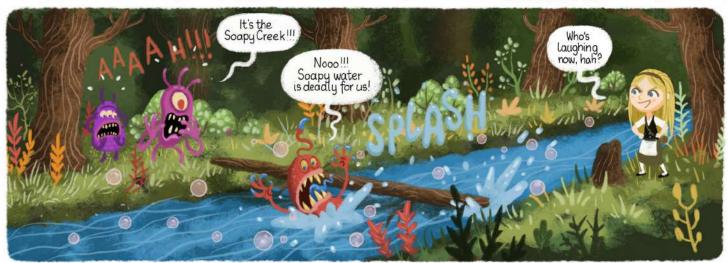

Scientific editing and content supervised by the Medical University of Warsaw: Filip Raciborski PhD, DSc Aneta Tomaszewska PhD Piotr Samel-Kowalik PhD

Expert consultations by Marcin Napiórkowski PhD, DSc

Produced by Studio Melon Illustrated by Ernesto Gonzales Written by Grzegorz Janusz Project coordination by Paulina Okońska Typesetting by Paweł Timofiejuk Translated into English by Wojciech Jędrak Translation proofreading by Anna Błasiak

ISBN 978-83-7637-628-8

Project financed by the National Centre for Research and Development under the GOSPOSTRATEG program, competition for "commissioned" projects.

Project no.: GOSPOSTRATEG-II/0007/2020-00





































































































































































































































Down

Farth is flat

(INNIA)