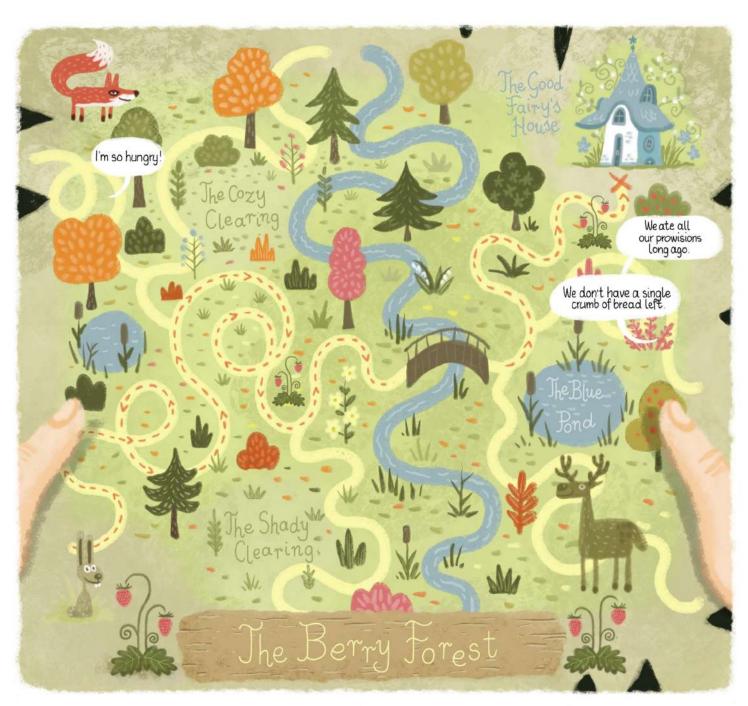

Scientific editing and content supervised by the Medical University of Warsaw: Filip Raciborski PhD, DSc Aneta Tomaszewska PhD Piotr Samel-Kowalik PhD

Expert consultations by Marcin Napiórkowski PhD, DSc

Produced by Studio Melon Illustrated by Ernesto Gonzales Written by Grzegorz Janusz Project coordination by Paulina Okońska Typesetting by Paweł Timofiejuk Translated into English by Wojciech Jędrak Translation proofreading by Anna Błasiak

ISBN 978-83-7637-628-8

Project financed by the National Centre for Research and Development under the GOSPOSTRATEG program, competition for "commissioned" projects.

Project no.: GOSPOSTRATEG-II/0007/2020-00





































































































































































































































Down

Farth is flat

(INNIA)